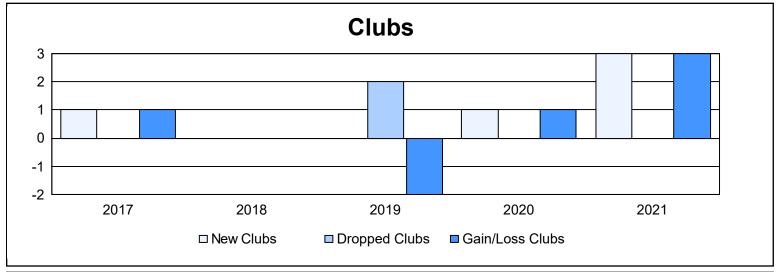

District 111NH As of June 2021 Cumulative

| Year      | New<br>Clubs | Dropped<br>Clubs | Gain/<br>Loss<br>Clubs | New<br>Members | Charter<br>Members | Reinstate<br>Members | Transfer<br>Members | Total<br>Member<br>Added | Total<br>Members<br>Dropped | Gain/<br>Loss<br>Members |
|-----------|--------------|------------------|------------------------|----------------|--------------------|----------------------|---------------------|--------------------------|-----------------------------|--------------------------|
| 2016-2017 | 1            | 0                | 1                      | 94             | 24                 | 2                    | 10                  | 130                      | 120                         | 10                       |
| 2017-2018 | 0            | 0                | 0                      | 124            | 0                  | 0                    | 10                  | 134                      | 129                         | 5                        |
| 2018-2019 | 0            | 2                | -2                     | 118            | 0                  | 0                    | 34                  | 152                      | 168                         | -16                      |
| 2019-2020 | 1            | 0                | 1                      | 83             | 23                 | 4                    | 4                   | 114                      | 165                         | -51                      |
| 2020-2021 | 3            | 0                | 3                      | 74             | 83                 | 2                    | 3                   | 162                      | 146                         | 16                       |
| Average   | 1            | 0                | 1                      | 99             | 26                 | 2                    | 12                  | 138                      | 146                         | -7                       |