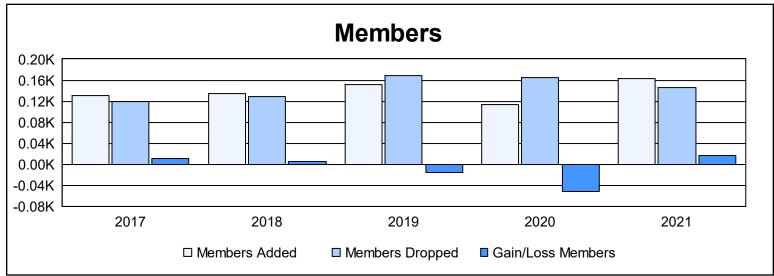

District 111NH As of June 2021 Cumulative

| Year      | New<br>Clubs | Dropped<br>Clubs | Gain/<br>Loss<br>Clubs | New<br>Members | Charter<br>Members | Reinstate<br>Members | Transfer<br>Members | Total<br>Member<br>Added | Total<br>Members<br>Dropped | Gain/<br>Loss<br>Members |
|-----------|--------------|------------------|------------------------|----------------|--------------------|----------------------|---------------------|--------------------------|-----------------------------|--------------------------|
| 2016-2017 | 1            | 0                | 1                      | 94             | 24                 | 2                    | 10                  | 130                      | 120                         | 10                       |
| 2017-2018 | 0            | 0                | 0                      | 124            | 0                  | 0                    | 10                  | 134                      | 129                         | 5                        |
| 2018-2019 | 0            | 2                | -2                     | 118            | 0                  | 0                    | 34                  | 152                      | 168                         | -16                      |
| 2019-2020 | 1            | 0                | 1                      | 83             | 23                 | 4                    | 4                   | 114                      | 165                         | -51                      |
| 2020-2021 | 3            | 0                | 3                      | 74             | 83                 | 2                    | 3                   | 162                      | 146                         | 16                       |
| Average   | 1            | 0                | 1                      | 99             | 26                 | 2                    | 12                  | 138                      | 146                         | -7                       |